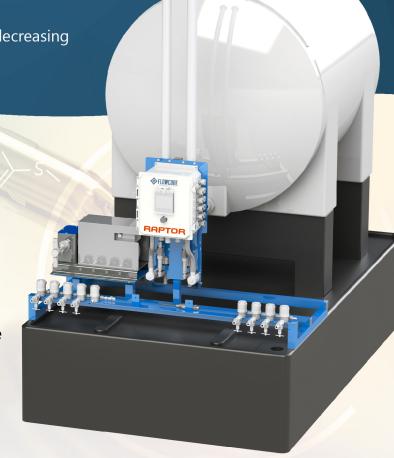

## FLOWCORE® RAPTOR SERIES

THE MULTI-POINT CHEMICAL METERING & INJECTION SYSTEM

The FlowCore® Raptor Series utilizes one controller, one dual-headed pump (or two pumps for greater output) and a modular manifold to bring intelligence, precision, and reliability to multi-point injection applications.

Gain visibility of your chemical program while decreasing your footprint, man hours, and failure rates.